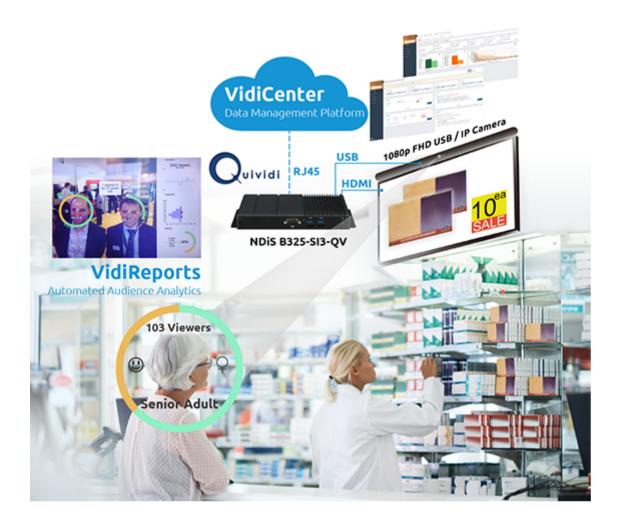

#### **Application Diagram**

NDiS B325-SI3 with Quividi VidiReports Pro installed

### **VidiReports Pro: Automated Audience Analytics**

- Scene analysis: analyses how many persons are passing by in the scene (Opportunities To See)
- Viewer counting (impressions): instantly detects all faces in the scene
- Face tracking: tracks faces as long as they remain in scene; delivers dwell time and attention time, position and distance
- **Gender classification** with a 90% precision
- \* Age classification: 4 age classes (child, young adult, adult, senior)

### VidiCenter: Online Data Management Platform

- Securely gathers audience and traffic metrics data from NEXCOM digital signage player installed VidiReports
- Builds informative dashboards, that gather the most significant charts and KPIs based on the anonymous audience and traffic data
- Designed with efficiency and simplicity to get instant info
- **Easy configuration** of dashboard in just a few clicks
- Alerts and diagnostics for remote management of sensors, with advice on how to fix those

\* Camera is not included in the package, end users need to install suitable FHD USB or IP camera depends on diverse applications.