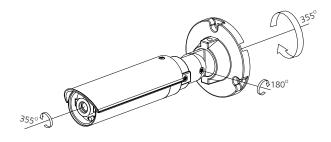

## Accessories









Placement sticker

Mounting hardware

Quick guide

CD (User Manual)

## **Physical Description**



## Hardware Installation

1. Position the placement sticker at the desired installation location on the wall/ceiling.



2. Drill the mounting holes in the placement sticker, and insert the included screw anchors.



3. Secure the camera with screws.



## Web Browser (Internet Explorer)

- 1. Locate and open the Internet Explorer (IE) shortcut on the desktop.
- 2. In the address bar, type 192.168.1.168 (default IP address of the camera) and then press the Enter button
- You will be prompted with a pop-up window asking for logininformation, type in "admin" (default login name) and "9999" (default password)