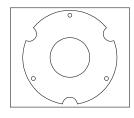

## Accessories









Placement sticker

Mounting hardware

Quick guide

CD (User Manual)

## **Physical Description**



## Hardware Installation

1. Position the placement sticker at the desired installation location on the wall/ceiling.



2. Drill the mounting holes in the placement sticker, and insert the included screw anchors.



3. Secure the camera with screws.



## Web Browser (Internet Explorer)

- 1. Locate and open the Internet Explorer (IE) shortcut on the desktop.
- 2. In the address bar, type 192.168.1.168 (default IP address of the camera) and then press the Enter button
- You will be prompted with a pop-up window asking for logininformation, type in "admin" (default login name) and "9999" (default password)