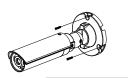

## Accessories









Placement sticker

Mounting hardware

Quick guide

CD (User Manual)

## **Physical Description**



## Hardware Installation

1. Position the placement sticker at the desired installation location on the wall/ceiling.



2. Drill the mounting holes in the placement sticker, and insert the included screw anchors.



3. Secure the camera with screws.



## Web Browser (Internet Explorer)

- 1. Locate and open the Internet Explorer (IE) shortcut on the desktop.
- 2. In the address bar, type 192.168.1.168 (default IP address of the camera) and then press the Enter button
- You will be prompted with a pop-up window asking for logininformation, type in "admin" (default login name) and "9999" (default password)