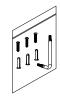

## Hardware Installation

1. Position the placement sticker at the desired installation location on the wall/ceiling.

2. Drill the mounting holes in the placement sticker, and insert the included screw anchors.

3. Secure the camera with screws.